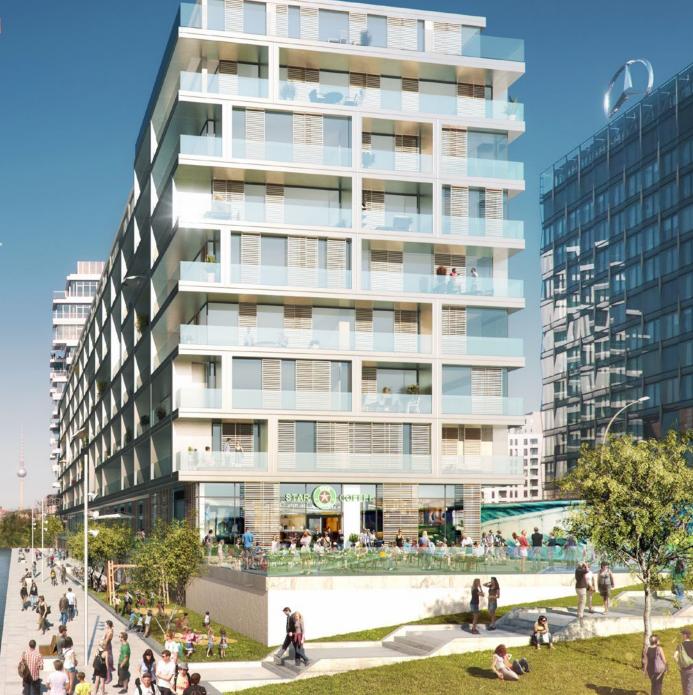

## NEW HOTSPOT

IN AN INTERNATIONAL NEIGHBORHOOD

PIER 61|64 is located in the Mediaspree, a new urban city district that stretches from Ostbahnhof to the East Side Gallery. The district is characterized by its contemporary architecture, a diverse international restaurant and club scene, and numerous historic landmarks. A neighborhood that conveys a sense of of international community day and night.

## BERLIN'S MEDIASPREE