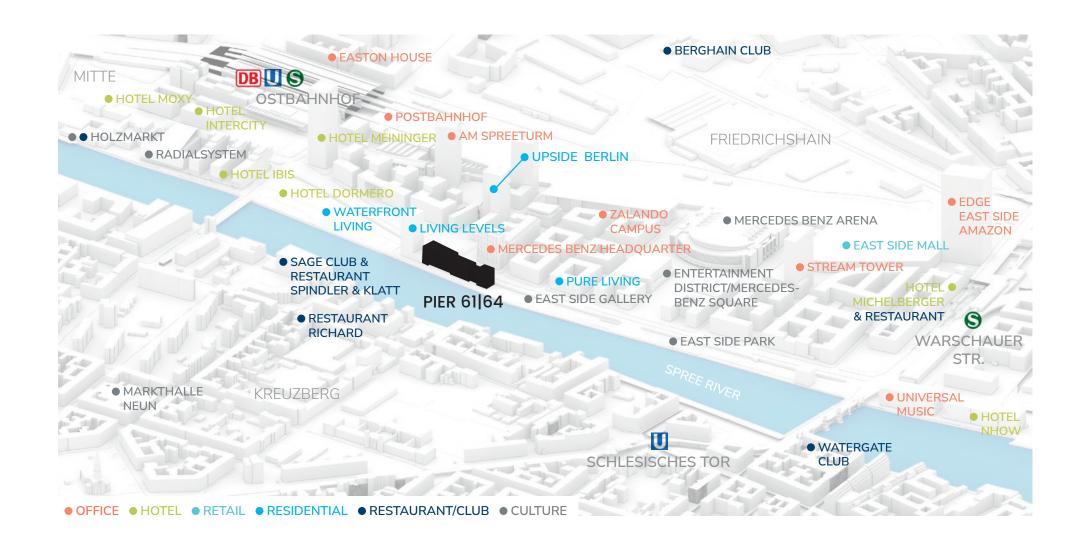

## NEW HOTSPOT

IN AN INTERNATIONAL NEIGHBORHOOD

PIER 61|64 is located in the Mediaspree, a new urban city district that stretches from Ostbahnhof to the East Side Gallery. The district is characterized by its contemporary architecture, a diverse international restaurant and club scene, and numerous historic landmarks. A neighborhood that conveys a sense of of international community day and night.

## BERLIN'S MEDIASPREE