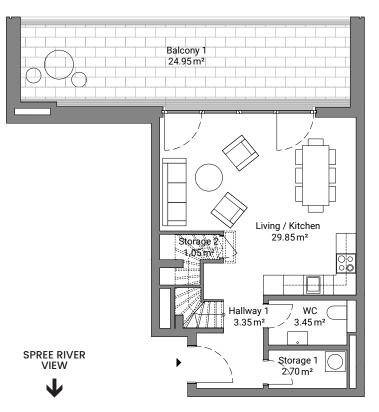

## Balcony 1 24.95 m<sup>2</sup> Room 3 12.15 m<sup>2</sup> Room 4 10.50 m<sup>2</sup> Stairs 4,00 m² / Bath 2 4.70 m<sup>2</sup> Hallway 2 14.90 m<sup>2</sup> Bath 1 3.90 m<sup>2</sup> Closet 5.05 m<sup>2</sup> Room 1 20.85 m<sup>2</sup> Room 2 18.30 m<sup>2</sup> Balcony 2 12.65 m<sup>2</sup>