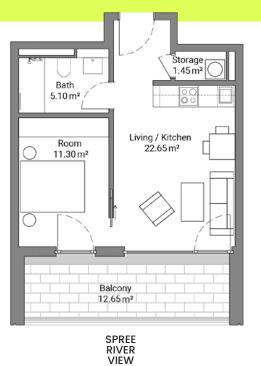

s.

Residents will also be able to enjoy the various restaurants and shops that are part of the PIER promenade. Additionally, there is a concierge service available, which can be booked.













# SPACES THAT FIT MANY DREAMS

#### 75 INDIVIDUAL APARTMENTS

The smart floor plans of the single and family apartments are just as convincing as the prestigious penthouse apartments. Generous window façades, terraces and balconies offer the opportunity to enjoy life on the waterfront at any time of day or season of the year.

The apartments offer:

- · High-end fitted kitchen
- · Storage/utility room
- · View of the Spree River
- Balcony

PIER 61|64 Mühlenstrasse 61–64 10243 Berlin

pier6164.com









#### Balcony 1 8.55 m<sup>2</sup>



## **COMPACT**

2 ROOMS, APPROX.. 46 m<sup>2</sup>



LAVISH

4 ROOMS, APPROX. 120 m<sup>2</sup>

RIVER VIEW







## Balcony 1 24.95 m<sup>2</sup> Room 3 12.15 m<sup>2</sup> Room 4 10.50 m<sup>2</sup> Stairs 4,00 m² / Bath 2 4.70 m<sup>2</sup> Hallway 2 14.90 m<sup>2</sup> Bath 1 3.90 m<sup>2</sup> Closet 5.05 m<sup>2</sup> Room 1 20.85 m<sup>2</sup> Room 2 18.30 m<sup>2</sup> Balcony 2 12.65 m<sup>2</sup>

## UNIQUE

MAISONETTE, APPROX. 147 m<sup>2</sup>









### CONTACT

For a rental offer with detailed floor plans and rental conditions please contact:

Luciana Amaral
Property & Tenant Relations Manager
+49 30 2363137-113 | l.amaral@trockland.com

Trockland Management GmbH

Hauptstrasse 27 | Aufgang E | 10827 Berlin, Germany
+49 30 2363137-0 | trockland.com

A project by





This information does not purport to comprise a full desc