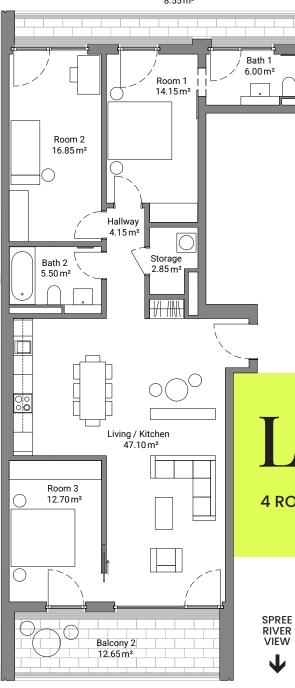

## **COMPACT**

2 ROOMS, APPROX.. 46 m<sup>2</sup>

LAVISH

4 ROOMS, APPROX. 120 m<sup>2</sup>

RIVER VIEW

## Balcony 1 24.95 m<sup>2</sup> Room 3 12.15 m<sup>2</sup> Room 4 10.50 m<sup>2</sup> Stairs 4,00 m² / Bath 2 4.70 m<sup>2</sup> Hallway 2 14.90 m<sup>2</sup> Bath 1 3.90 m<sup>2</sup> Closet 5.05 m<sup>2</sup> Room 1 20.85 m<sup>2</sup> Room 2 18.30 m<sup>2</sup> Balcony 2 12.65 m<sup>2</sup>